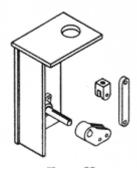

Type 1
Designed for mounting crank arm type electric actuators.

Type 2
Designed for nose mounting spring return diaphragm or cylinder style pneumatic actuators.

Type 4
Designed for mounting direct coupling electric or pneumatic actuators.