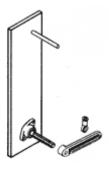

Type 1
Designed for mounting crank arm type electric actuators.

Type 2
Designed for nose mounting spring return diaphragm or cylinder style pneumatic actuators.

Type 4
Designed for mounting direct coupling electric or pneumatic actuators.