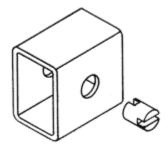

Type 3
Designed for pivot mounting damper piston or cylinder style actuators

**Type 5**Designed for mounting direct coupling actuators to direct fitting PDC shaft.