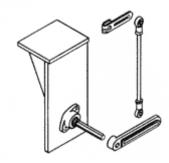

Type 3
Designed for pivot mounting damper piston or cylinder style actuators

**Type 5**Designed for mounting direct coupling actuators to direct fitting PDC shaft.